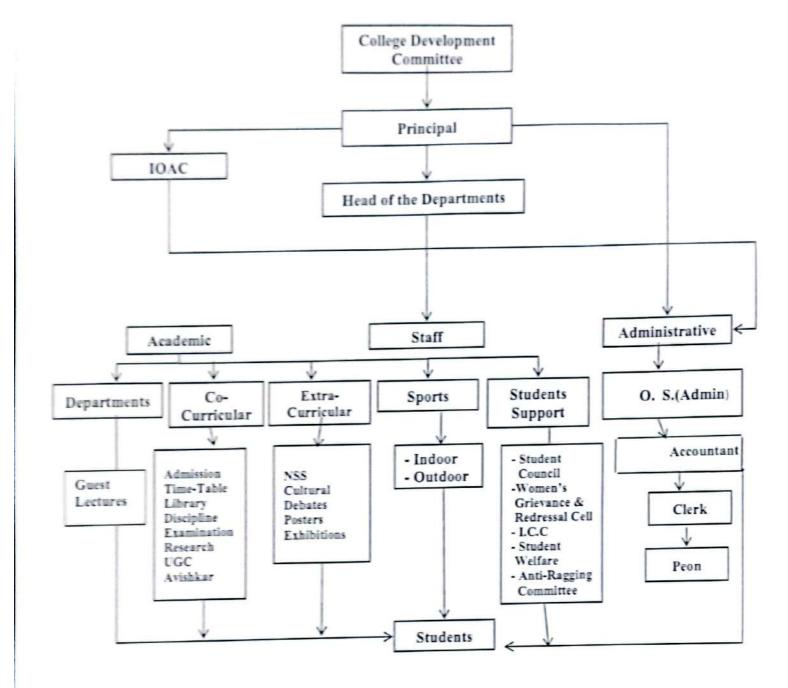

#### COLLEGE DEVELOPMENT COMMITTEE

#### INTRODUCTION:

As per the university letter, NMU/2/71/2017 dated 29/4/2017 and Joint Director Letter UNI/Maha/Vs. Committee/2017/Vishi-1/4896 dated 15/4/2017, College Development Committee has been constituted at Dadasaheb Devidas Namdeo Bhole College. The CDC has been entrusted with the responsibility of fostering growth, innovation, and excellence across all aspects of academic and administrative domains. Comprising dedicated faculty members, students, and external stakeholders, the CDC serves as a collaborative platform for shaping the strategic direction of the college and enhancing its overall effectiveness and impact.

The College Development Committee operates with a shared commitment to promoting academic excellence, fostering innovation, and advancing the college's mission of preparing students for success in a rapidly changing world. Through its collaborative efforts, the CDC plays a pivotal role in shaping the future of the college and empowering its stakeholders to thrive and excel.